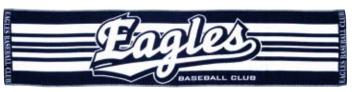

# ■フラット織りジャガードマフラータオル

タオルの毛足を無くし、フラットの状態で柄を織り込んだ新しいタイプのタオルです。 糸は先染めですので色落ちも殆どなく、独特のボリューム感と従来のタオルに無い 高級感のある仕上がりが大人気です。裏面は表面を反転させた柄になります。

ご注文は **50**枚~ 承ります

# **⑧第三高校野球部**

【素 材】綿100% 30/2 (シャーリング生地)【サイズ】約21cm×115cm