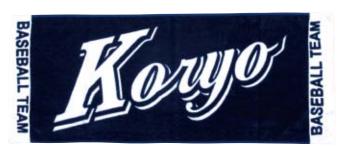

# ■シャーリング捺染タオル(今治産)

シャーリングタオルとは、片面のパイル(表面のループ状の糸)の先端部分をカットしたタオルの事です。 つるつるすべすべした肌ざわりが特徴で、プリントもインクが糸の根元まで浸透しやすく鮮やかに見えます。 インクはTシャツなどの顔料プリントと異なり、柔らかな風合いに仕上がる染料インクを使用します。 既製のタオルへのプリントではありませんので、縁まで全面綺麗にプリントが可能です。 ※タオル本体は白となります。カラータオルのイメージで製作の場合は片面を全面プリント致します。

承り

# ●マフラータオル

# **⑧第三高校野球部**



【素 材】綿100% 30/2 (シャーリング生地)【サイズ】約21cm×115cm

### 【価格】

■製版代

1色につき:単価 ¥26,000 (+消費税)

■タオル代(プリント代込み)

100本以上の場合:単価¥1,700 (+消費税) 200本以上の場合:単価¥1,500 (+消費税) 300本以上の場合:単価¥1,300 (+消費税)

## ●フェイスタオル





【素 材】綿100% 30/2 (シャーリング生地) 【サイズ】約34cm×85cm

### 【価格】

■製版代

1色につき:単価 ¥26,000 (+消費税)

■タオル代(プリント代込み)

100本以上の場合:単価¥1,550 (+消費税) 200本以上の場合:単価¥1,350 (+消費税) 300本以上の場合:単価¥1,150 (+消費税)

#### ※初回・追加に関わらずご注文は100枚~となります。

- ※製版代は初回のみご請求となります。
- ※版は基本的に最終ご使用日から1年間の保存となります。

# ■インクジェットプリントタオル(小ロット対応)

小ロットで製作可能なフルカラー対応のインクジェットプリントです。(金・銀・蛍光色除く)色ごとの製版が不要で写真やグラデーション入りのデザインがプリント出来ます。 通常の捺染プリントと比べ細かなデザインが表出来ます。



## ●マフラータオル





【素 材】綿100%(シャーリング生地)【サイズ】約20cm×110cm

### ●フェイスタオル





【素 材】綿100% (シャーリング生地) 【サイズ】約33cm×80cm

#### 【価格】

■データセット費用 単価 ¥9,000(+消費税) ■タオル代(プリント代込み)

単価 ¥3,000(+消費税)

#### 【価格】

■データセット費用 単価 ¥9,000 (+消費税) ■タオル代(プリント代込み)

単価 ¥3,000 (+消費税)

※データセット費用は初回・追加に関わらずご注文ごとにご請求となります。(51枚以上ご注文の際はデータセット費用は不要となります。) ※反応染料によるプリントのため気温や湿度に影響されやすく多少の色ブレが生じます。予めご了承下さい。

# ■フラット織りジャガードマフラータオル