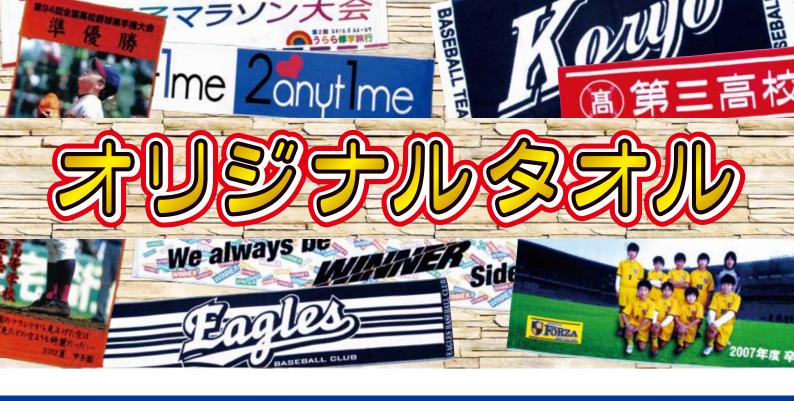

# ■シャーリング捺染タオル(今治産)

シャーリングタオルとは、片面のパイル(表面のループ状の糸)の先端部分をカットしたタオルの事です。 つるつるすべすべした肌ざわりが特徴で、プリントもインクが糸の根元まで浸透しやすく鮮やかに見えます。 インクはTシャツなどの顔料プリントと異なり、柔らかな風合いに仕上がる染料インクを使用します。 既製のタオルへのプリントではありませんので、縁まで全面綺麗にプリントが可能です。 ※タオル本体は白となります。カラータオルのイメージで製作の場合は片面を全面プリント致します。

# ●マフラータオル

# **⑧第三高校野球部**

【素 材】綿100% 30/2 (シャーリング生地)【サイズ】約21cm×115cm

## ●フェイスタオル

【素 材】綿100% 30/2 (シャーリング生地) 【サイズ】約34cm×85cm

## ●マフラータオル

【素 材】綿100%(シャーリング生地)【サイズ】約20cm×110cm

### ●フェイスタオル

【素 材】綿100% (シャーリング生地) 【サイズ】約33cm×80cm

# ■フラット織りジャガードマフラータオル

タオルの毛足を無くし、フラットの状態で柄を織り込んだ新しいタイプのタオルです。 糸は先染めですので色落ちも殆どなく、独特のボリューム感と従来のタオルに無い 高級感のある仕上がりが大人気です。裏面は表面を反転させた柄になります。

ご注文は **50**枚~ 承ります

## ●マフラータオル

【素 材】 ・綿100%

【サイズ】

·約21cm×110cm

【カラー】 下記よりお好みの色をお選び下さい。

ホワイト イエロー ゴールドイエロー オレンジ ピンク レッド エンジ ライトグリーン グリーン モスグリーン ライトブルー ブルー ロイヤルブルー ネイビー ダークネイビー パープル チャコールグレー ライラック ダークブラウン ブラック ゴールドブラウン

配色は下記のように縦に区切った部分ごとに2色使えます。 横には区切れません。区切る場所はご自由に決められます。 へム(耳)の部分はそれとは別に2色使えます。 ※合計の色数は7色までとなります。